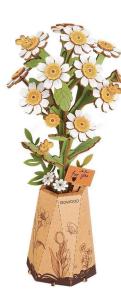

## Product Description

CHAMOMILEDecorate your life with the durable Robotime Rowwood Wooden Flower Bouquet. This exquisite set contains four wooden flowers and plants, including sunflower, lilac, red camellia, pink rose and eucalyptus, etc. Each flower is already coloured so that it can brighten up the room with its colourful appearance.Details- Number of pieces: 124-Difficulty level: 2- Assembly time: approx. 30min- Age: 8+- Package size: 245\*165 mm- Assembly size: 120\*70\*290 mm