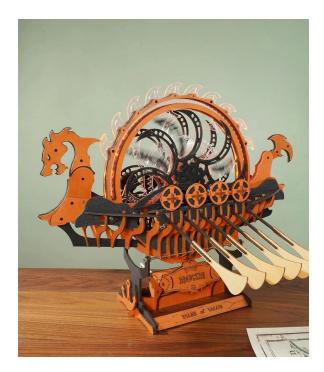

## LK802 - Viking dragon ship

## Product Description

VIKING DRAGON SHIPDiscover the ROKR Viking Dragon Ship, a detailed wooden model inspired by Norse history and Viking craftsmanship. This 3D wooden puzzle is perfect for history lovers and modellers and offers an exciting and educational DIY experience. Details- Number of pieces: 229- Difficulty level: 3- Assembly time: approx. 4h- Age: 14+-Package size: 470\*307\*55 mm- Assembly size: 465\*460\*367 mm