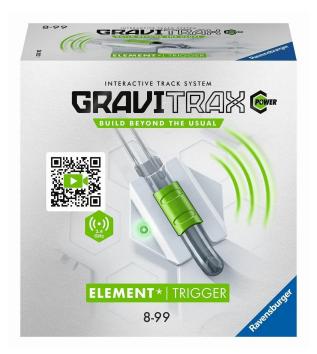

## Product Description

The electronic GraviTrax POWER Element Trigger in combination with another POWER brick influences the course of the track by means of a wireless connection. one track, countless possibilities! The course of the balls is controlled by skilfully installing the electronic GraviTrax POWER elements. The trigger can be used in combination with other POWER bricks, such as the Switch, Starter or Lever, to create invisible connections (not included in the product). These represent three colour channels: Red, Green or Blue. For even more action, much longer running times and more complex track construction.Important information- Batteries includedCaution!Not suitable for children under 36 months.-Number of people: For 1+ players aged 8 and over