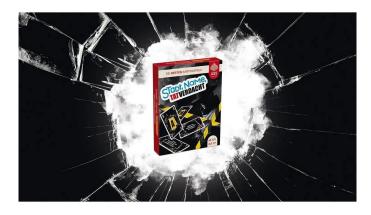

## Product Description

Game descriptionImmerse yourself in the dark world of "Stadt Name Tatverdacht", our Crime Edition. As with the classic "Stadt Name Land", you have to find the right answers to questions with the given letter. Do you know a crime scene with a K or a murder weapon with an H? Crime fans can compete against each other in this game. What's more, City, Name, Suspected Crime is played completely without plastic. Instead of plastic, the cards are wrapped in paper and the packaging and cards are made from FSC®-certified material and are particularly kind to the environment. The game "City, Name, Crime Scene (FSC)" contains a total of 110 cards, including 32 letter cards, 70 question cards, 6 joker cards and 2 cards for the rules. Order our "Stadt, Name, Tatverdacht" now and enjoy a high-quality and environmentally friendly gaming experience. With ASS Altenburger, you're not only backing tradition and quality, but also sustainability and environmental protection. Details- ages 7 and up- playing time: 15-30 min- 2-4 playersScope of delivery- 110 cards