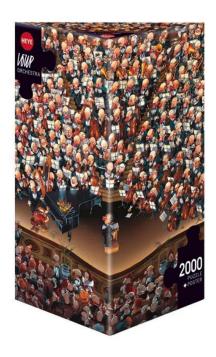

## 86602 - Orchestra, Cartoon im Dreieck, 2000 Pieces - Puzzle Size 68,8 x 96,6 cm

## Product Description

Orchestra, Cartoon im Dreieck, 2000 Pieces - Puzzle Size 68,8 x 96,6 cm

Every puzzle lover who thinks highly of himself has this grandiose orchestra by Jean-Jacques Loup in stock - a pure pleasure in terms of looks, content and laying technique. Attention! Not suitable for children under 36 months.