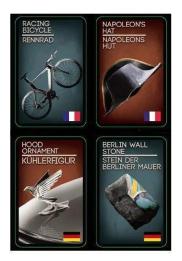

## Product Description

Deception Theme Pack: Western Europeltem number: JT015EAN: 4897115010606 With this exclusive promo Deception Theme Pack: Western Europe you can add 20 new clue and murder weapon cards to your Deception. The theme pack contains: 20 clue and murder weapon cards: beret, French bread, designer handbag, crêpe pan, racing bike, Napoleon's hat, Eiffel Tower souvenir, guillotine, tennis racket, Big Ben souvenir, Shakespeare's feather, cricket bat, pint glass, Union Jack, pretzels, radiator mannequin, Berlin Wall stone, Bach composition, accordion, leather trousers. Only playable with the basic game.Game type: Card game Party game Shipping weight: 0.02 kgMade in: China