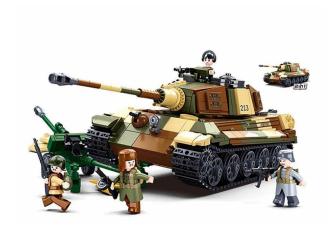

## SL95850 - Heavy German tank

## Product Description

This 2in1 set contains all the necessary parts to choose between two different armour variants when building, so there's never a dull moment. The set also includes four different minifigures. The Sluban building bricks are fully compatible with all standard clamp building bricks from other manufacturers. Caution! Not suitable for children under 3 years. Contains small parts that may be swallowed - choking hazard! - Sluban building block set with 930 pieces- Set contains 4 minifigures - Difficulty level: difficult - Recommended for ages 8 and up- WWII Army series - Fully compatible with popular sluban building blocks from other manufacturers - Packaging dimensions 52 x 38 x 8 cm (w x h x d) - 2 construction options