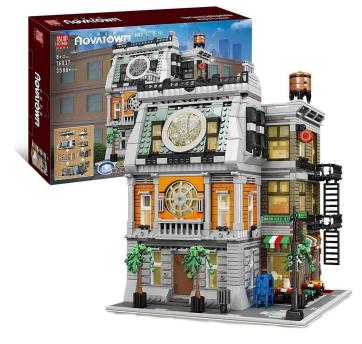

Item no.: 391495 16037 - Sanctorum with lighting

Item no.: 391495 shipping weight: 0.90 kg Manufacturer: Mould King

## Product Description

Mould King 16037 Sanctorum with lighting- 3588 pieces- Dimensions: approx. 31 x 25 x 25 cmDue to the legal situation, the minifigures have been removed and covered with stickers on the packaging and in the instructions.- Good quality building bricks - 100% compatible with the market leader - Easy-to-understand building instructions included - Made in China Caution! Good quality building bricks- 100% compatible with the market leader's clamping bricks- Easy-to-understand building instructions included - Made in ChinaCaution!Not suitable for children under 3 years of age as small parts may be swallowed. Choking hazard!