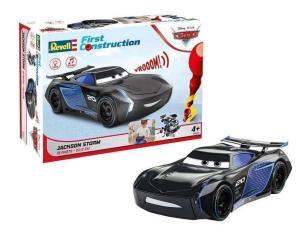

## 00921 - Jackson Storm Disney Cars Aut

## Product Description

Product descriptionJackson Storm model kit with light & sound - Disney CarsThe Jackson Storm model kit from the popular Disney Cars series brings Lightning McQueen's fiercest rival straight into the nursery. With a scale of 1:20 and consisting of 19 child-friendly parts, this kit offers a fascinating building and play experience for fans aged 4 and over. The cool racing atmosphere is emphasised by impressive light and sound effects that will make every little racer's heart beat faster. With an impressive length of 222 mm, Jackson Storm is not only a toy but also a decorative collector's item. Scope of delivery- 19 colourful individual parts- Screws and a child-friendly screwdriver- Sticker sheet for individual decoration- Batteries for light and sound effectsSpecial features- Easy to assemble with ergonomically shaped screwdriver- Sturdy construction, which can also be taken apart again- Opening bonnet to view the engine- Cool light and sound effect for an authentic racing atmosphere- Interchangeable parts for different facial expressionsBackground informationJackson Storm is known from the film "Cars 3" and is considered one of the most modern racing cars of its time. Its design and technology represent the new generation of racing cars that dominate the race tracks with impressive speed and efficiency. This kit offers not only fun and entertainment, but also an insight into the advanced world of racing cars. It also encourages children's fine motor skills, concentration and creativity, making it the perfect gift for young fans of the Cars series.