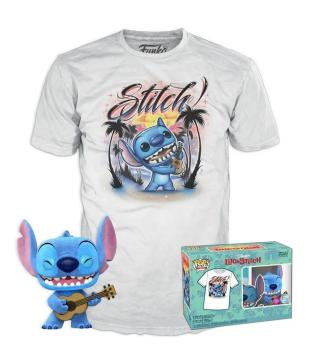

## Product Description

Lilo & Stitch POP! & Tee Vinyl Figure & T-Shirt Set Ukelele Stitch (FL)T-Shirts Lilo & StitchFrom Funko's 'POP! & Tee' series comes this cool set with a T-shirt and an exclusive POP! vinyl figure (size 9 cm) that will only be available in this set. Available in different sizes (please select when ordering).