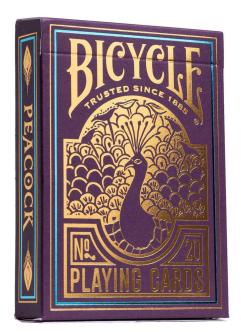

## **Bicycle - Purple Peacock**

## Product Description

This historic deck design has been re?imagined utilizing new cold foil technology which features royal purples and deep blues with elegant gold highlights. You will be dazzled by the gorgeous details in this fabulous new deck! The card backs as well as faces feature gleaming foil accents including colorful foil court cards and gorgeous gold pips.