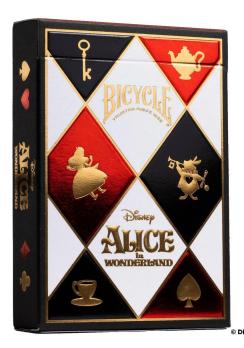

## **Bicycle Disney - Alice in Wonderland**

## Product Description

Take your next tea party down the rabbit hole with Disney Alice in Wonderland Inspired Playing Cards by Bicycle! The tuckbox, adorned with lavish red, black, and gold foil, exudes the grandeur befitting The Queen of Hearts' royal court. Custom-designed court cards come to life with beloved characters such as Alice, the Mad Hatter, and the mystifying Cheshire Cat!