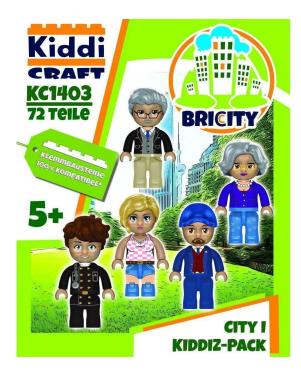

Item no.: 391598 KC1403 - KIDDIZ Figure Pack City I

## Product Description

Kiddicraft KC1403 KIDDIZ Figure Pack City IPopulate your building block city with these 5 characters:- chimney sweep- elderly gentleman- elderly lady- young woman- public transport worker- 5 elaborately printed KIDDIZ figures- 2 additional headdresses- 10 accessories- High quality building blocks- 100% compatible with the market leader's clamp building blocks- Made in China- All images shown in the pre-sale are pre-production images and may/will differ slightly from the goods delivered laterAttention!Not suitable for children under 3 years of age as small parts can be swallowed. Choking hazard!