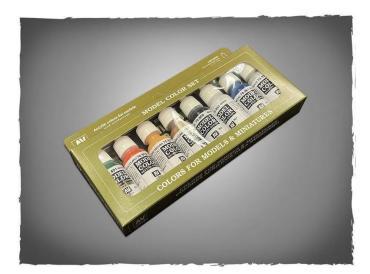

## Colour Set - Wargames Basics

Set of 8 model colour references for painting models, figures and dioramas. The set contains 17 ml dropper bottles and a colour card. Caution.Use under adult supervision. Not suitable for children under 12 years. Content:

- 70.891 Intermediate Green
  70.910 Orange Red
  70.927 Dark Flesh
  70.940 Saddle Brown

- 70.940 Saddle Brown
  70.950 Black
  70.951 White
  70.963 Medium Blue
  70.997 Silver

Specifications

Scan this QR code to view the product All details, up-to-date prices and availability