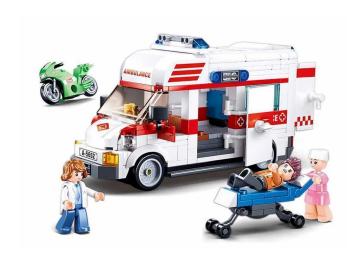

## Product Description

A motorcyclist has had an accident. The ambulance quickly arrives to help the injured man. The Sluban building bricks are fully compatible with other popular construction bricks from other manufacturers Caution! Not suitable for children under 3 years. Contains small parts that may be swallowed - choking hazard!- Clamp building block set with 328 pieces-Set contains 3 minifigures- Difficulty level: medium - Recommended for ages 8 and up- City Life series - Fully compatible with other popular clamp building blocks from other manufacturers - Packaging dimensions 38 x 28.5 x 6.7 cm (w x h x d)