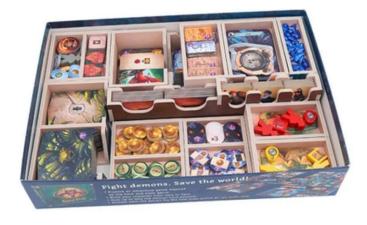

## Product Description

Official colour product, compatible with Lost Ruins of Arnak. Contains space for the expansion "Expedition Leaders" and also space for the cards and components of the expansion "The Missing Expedition". Note: Inlay for games with external dimensions of 37.0 x 25.7 x 7.5 cm. Please note that this is our revised inlay for Lost Ruins of Arnak. Insert compatible with Lost Ruins of Arnak. Includes space for the "Expedition Leaders" expansion and also for the cards and components of the upcoming expansion "The Missing Expedition", but not for the new boards. The design offers both efficient storage and improved play. Many of the trays can be used during the game and they make it much easier to set up and put away. The trays are arranged in up to three layers. The insert contains trays for storing and organising all game components. There is space to put all the cards in high-quality sleeves. Each player gets their own player tray, which can be used to store resources during the game. Many of the trays are designed to be placed directly on the game board, and their colour print is designed to match the board in the area where they are placed. In this way, the trays become a seamless part of the board. Packing the box is simple: first place the small player boards in the recess provided and the larger player boards on top. Place the scoring pad and the player aids at one end of the box on the player boards. Next, place the supply board, the research board and the expansion rule book on the left-hand side in the recess provided. Finally, place the main game board and the rule book on top. This completely fills the box and the game can be stored vertically.FS-LRAv2 is an officially licensed product manufactured in co-operation with Czech Games Edition. All trademarks and copyrights remain the property of their respective owners. This product consists of a flat pack of 5 Evacore sheets. The trays need to be assembled quickly and entertainingly using ordinary PVA glue. Detailed instructions are included in the package.