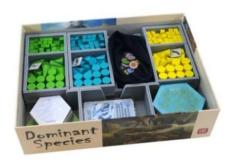

## Product Description

Note: The insert is designed for games with external box dimensions of 22.9 x 31.0 x 7.9 cm.Insert compatible with Dominant Species®. The design offers both efficient storage and improved gameplay. Many of the trays can be used during play, significantly reducing set-up and clearing times. The trays are arranged in up to two layers as shown below. Note that the terrain hexagons are arranged in two stacks on either side of the map tray. The FS-DOMSP insert works equally well with dominant types: Marine. The insert contains a tray each colour of player pieces, so the pieces are separated by type. The card tray offers enough space for sleeved cards. There is also a filler tray to keep the other trays in place and make room for the bag of element tokens. When packing the box, first place the game board on the trays. This is followed by the rulebook and two stacks of animal illustrations. This fills the box completely and allows the game to be stored vertically. FS-DOMSP is an unofficial third-party game accessory. All trademarks and copyrights remain the property of their respective owners, who are in no way associated or affiliated with Folded Space EOOD. This product consists of a flat pack of 3 Evacore trays. The trays must be assembled quickly and easily using normal PVA glue. Detailed instructions are included in the pack.