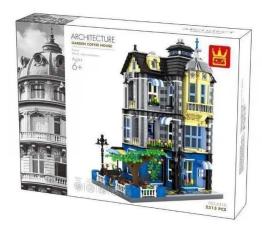

## 6310 - Architecture set Garden Coffee House

## Product Description

Cheek 6310 Architecture Set Garden Coffee HouseClassic French town house- 2313 pieces- Recommended age: 6+ (well, depending on how experienced the little builder is)- Very good quality building blocks- 100% compatible with the market leader's clamping blocks- Easy-to-understand building instructions included- Made in ChinaCaution!Not suitable for children under 3 years of age as small parts may be swallowed. Choking hazard!