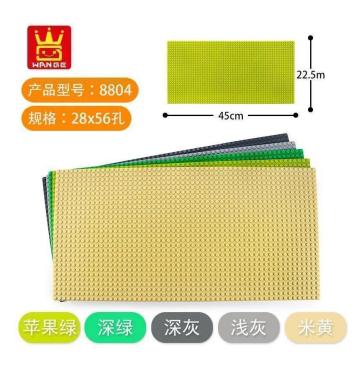

## Item no.: 391740 8804 GRUEN - 8804 Baseplate 28 x 56 studs approx. 22.4 cm x 44.8 cm Green green

## Product Description

Cheek 8804 Baseplate 28 x 56 studs approx. 22.4 cm x 44.8 cmltem number: 8804GTIN: 6945642888040Category: ManufacturerManufacturer: CheekDescriptionCheek 8804 Baseplate 24 x 56 studs- 28 x 56 studs- approx. 22.4 cm x 44.8 cmVery good quality100% compatible with the clamping bricks from the market leaderMade in ChinaCaution! Not suitable for children under 3 years of age as small parts can be swallowed. Choking hazard!WEEE: DE 67973267