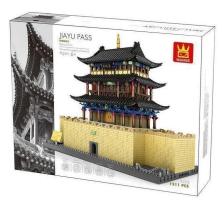

Item no.: 391706 6222 - Jiayu Pass Gansu

from 55,60 EUR

Item no.: 391706 shipping weight: 1.50 kg Manufacturer: Wange

## Product Description

Cheek 6222 Jiayu Pass Gansu- 1511 pieces- Recommended age: 6+ (well, depending on how experienced the little builder is)- Very high quality building blocks- 100% compatible with the clamping blocks from the market leader- Easy-to-understand building instructions included- Made in ChinaCaution!Not suitable for children under 3 years of age as small parts may be swallowed. Choking hazard!