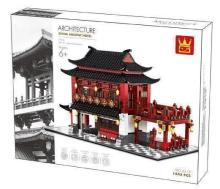

## Product Description

Cheek 6312 Architecture Set China Ancient HotelClassic hotel in traditional Chinese style- 1643 pieces- Recommended age: 6+ (well, depending on how experienced the little builder is)- Very good quality building blocks- 100% compatible with the market leader's clamping building blocks- Easy-to-understand building instructions included- Made in ChinaCaution!Not suitable for children under 3 years of age as small parts may be swallowed. Choking hazard!