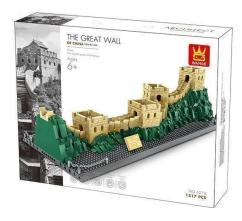

## 6216 - Architect set The great Wall of China - The Great Wall of China

## Product Description

Wange 6216 Architect-Set The great Wall of China - The Great Wall of China - 1517 pieces- Recommended age: 6+ (well, depending on how experienced the little builder is)- Very high quality building blocks- 100% compatible with the clamping blocks from the market leader- Easy-to-understand building instructions included- Made in ChinaCaution!Not suitable for children under 3 years of age as small parts may be swallowed. Choking hazard!