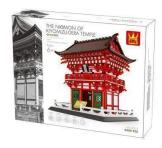

## 6212 - Architect set The Niomon Gate of the Kiyomizu-dera Temple Japan

## Product Description

Cheek 6212 Architect set The Niomon Gate of the Kiyomizu-dera Temple Japan- 2409 pieces- Recommended age: 6+ (well, depending on how experienced the little builder is)-Very good quality bricks- 100% compatible with the market leader's clamping bricks- Easy-to-understand building instructions included- Made in ChinaCaution!Not suitable for children under 3 years of age as small parts can be swallowed. Choking hazard!