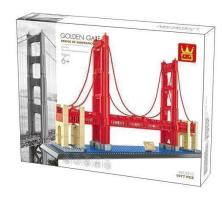

## 6210 - Architect-Set The Golden Gate Bridge of San Fransisco

## Product Description

Cheek 6210 Architect set The Golden Gate Bridge of San Fransisco- 1977 pieces- Dimensions when fully assembled: approx. 75.5 cm wide, 17.5 cm deep and 42 cm high-Recommended age: 6+ (well, more like 10+ depending on how experienced the little builder is)- Very high quality building blocks- 100% compatible with the clamping blocks from the market leader- Easy-to-understand building instructions included- Made in ChinaCaution!Not suitable for children under 3 years of age as small parts may be swallowed. Choking hazard!