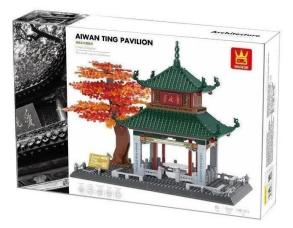

Item no.: 391695 5230 - Aiwan Ting Pavilion

## Product Description

Cheek 5230 Aiwan Ting PavilionThe Autumn Pavilion or Aiwan Pavilion is a Chinese pavilion on Yuelu Mountain in Yuelu District, Changsha, Hunan. Along with Zuiweng Pavilion, Taoran Pavilion and Huxin Pavilion, it is one of the four great pavilions of Jiangnan.-987 pieces- Recommended age: 6+ (well, depending on how experienced the little builder is)-Very good quality building blocks- 100% compatible with the market leader's clamping blocks- Easy-to-understand building instructions included- Made in ChinaCaution!Not suitable for children under 3 years of age as small parts may be swallowed. Choking hazard!