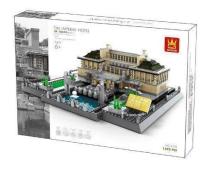

## 5226 - Architect set Imperial Hotel Tokyo

## Product Description

Wange 5226 Architect-Set Imperial Hotel Tokyo- 1373 pieces- Very good quality building blocks- 100% compatible with the clamping blocks from market leader- Easy-to-understand building instructions included- Made in ChinaCaution!Not suitable for children under 3 years of age as small parts may be swallowed. Choking hazard!