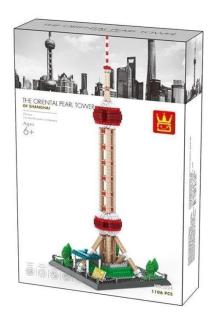

## 5224 - Architect set The Oriental Pearl Tower of Shanghai

## Product Description

Wange 5224 Architect Set The Oriental Pearl Tower of Shanghai- 1106 pieces- Recommended age: 6+ (well, depending on how experienced the little builder is)- Very high quality building blocks- 100% compatible with the clamping blocks from the market leader- Easy-to-understand building instructions included- Made in ChinaCaution!Not suitable for children under 3 years of age as small parts may be swallowed. Choking hazard!