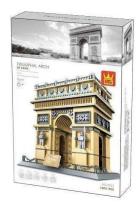

## 5223 - Architect Set The Triumphal Arch of Paris

## Product Description

Wange 5223 Architect-Set The Triumphal Arch of ParisItem number: 5223GTIN: 5902251022327Category: CategoriesManufacturer: WangeDescriptionWange 5223 Architect-Set The Triumphal Arch of Paris- 1401 piecesAge recommendation: 6+ (well, depending on how skilled the little builder is)B- Goods: The name plate has a printing error and some parts may be missing!Very good quality building blocks100% compatible with the market leader's clamp building blocksEasy-to-understand building instructions includedMade in ChinaCaution! Not suitable for children under 3 years of age as small parts can be swallowed. Choking hazard!WEEE:EN 67973267