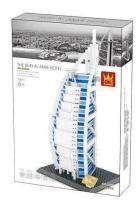

## 5220 - Architect-Set The Burj Al Arab Hotel

## Product Description

Wange 5220 Architect Set The Burj Al Arab Hotel- 1307 pieces- Recommended age: 6+ (well, depending on how experienced the little builder is)- Very high quality building blocks-100% compatible with the clamping blocks from the market leader- Easy-to-understand building instructions included- Made in ChinaCaution!Not suitable for children under 3 years of age as small parts may be swallowed. Choking hazard!