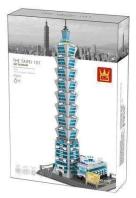

## Item no.: 391688 5221 - Architect-Set The Taipei 101 of Taiwan

Item no.: 391688 shipping weight: 1.00 kg Manufacturer: Wange

## Product Description

Cheek 5221 Architect set The Taipei 101 of Taiwan- 1512 pieces- Recommended age: 6+ (well, depending on how experienced the little builder is)- Very good quality building blocks- 100% compatible with the clamping blocks from the market leader- Easy-to-understand building instructions included- Made in ChinaCaution!Not suitable for children under 3 years of age as small parts may be swallowed. Choking hazard!