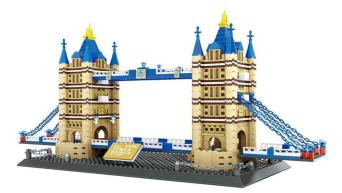

## Item no.: 391684 Cheekpiece 5215 Architect set The Tower Bridge of London

from 40,39 EUR

Item no.: 391684 shipping weight: 1.20 kg Manufacturer: Wange

## Product Description

Wange 5215 Architect set The Tower Bridge of London- 1033 pieces- Recommended age: 6+ (well, depending on how experienced the little builder is)- Very high quality building bricks- 100% compatible with the market leader's clamping bricks- Easy-to-understand building instructions included- Made in China- Caution! Not suitable for children under 3 years of age as small parts can be swallowed. Choking hazard!