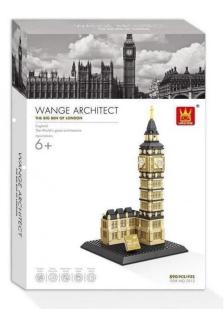

## ttem no.: 391667 4211 - Architect set The Big Ben of London

Item no.: 391667 shipping weight: 0.80 kg Manufacturer: Wange

## Product Description

Wange 4211 Architect-Set The Big Ben of LondonThe Elisabeth-Tower of London- 910 pieces- Recommended age: 6+ (well, depending on how experienced the little builder is)-Very good quality building blocks- 100% compatible with the market leader's clamp building blocks- Easy-to-understand building instructions included- Made in ChinaCaution!Not suitable for children under 3 years of age as small parts may be swallowed. Choking hazard!