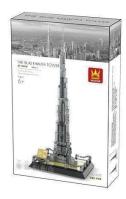

## 4222 - Architect-Set The Burj Khalifa Tower Dubai

## Product Description

Wange 4222 Architect Set The Burj Khalifa Tower Dubai- 580 pieces- Recommended age: 6+ (well, depending on how experienced the little builder is)- Very high quality building blocks- 100% compatible with the market leader's clamping blocks- Easy-to-understand building instructions included- Made in ChinaCaution!Not suitable for children under 3 years of age as small parts may be swallowed. Choking hazard!