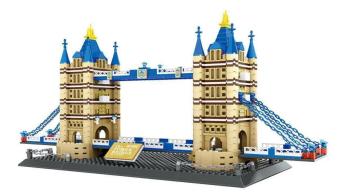

## Item no.: 391674 Cheek 4219 Architect set The Tower Bridge of London

Item no.: 391674 shipping weight: 1.00 kg Manufacturer: Wange

## Product Description

Wange 4219 Architect set The Tower Bridge of London- 969 pieces- Recommended age: 6+ (well, depending on how experienced the little builder is)- Very high quality building blocks- 100% compatible with the clamping building blocks from the market leader- Easy-to-understand building instructions included- Made in ChinaCaution!Not suitable for children under 3 years of age as small parts may be swallowed. Choking hazard!