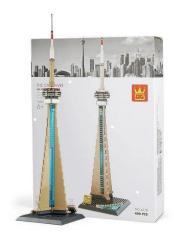

## Product Description

Cheek 4215 Architect set CN Tower TorontoThe CN Tower in Toronto's south city centre is a 553-metre-high television tower and landmark of the city.- 400 pieces 400 pieces- Age recommendation: 6+ (well, depending on how experienced the little builder is)- Very good quality bricks- 100% compatible with the market leader's clamping bricks- Easy-to-understand building instructions included- Made in ChinaCaution!Not suitable for children under 3 years of age as small parts can be swallowed. Choking hazard!