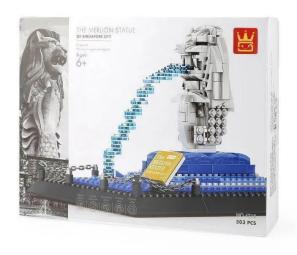

## Product Description

Cheek 4218 Architect set Merlion statue SingaporeThe Merlion is the symbol of the Southeast Asian metropolis of Singapore. The name is an artificial word made up of the English words mermaid and lion for the patron saint of the city, a mythical creature with a lion's head, symbolising strength and fearlessness, and a fish body, which stands for the origin of and connection with the sea.- 503 pieces - Age recommendation: 6+ (well, depending on how experienced the little builder is) 503 pieces - Age recommendation: 6+ (well, depending on how experienced the little builder is)- Very good quality building blocks- 100% compatible with the market leader's clamp building blocks- Easy-to-understand building instructions included- Made in ChinaCaution!Not suitable for children under 3 years of age as small parts can be swallowed. Choking hazard!