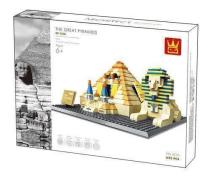

## 4210 - Architect set The Great Pyramids - Pyramids of Giza

## Product Description

Cheek 4210 Architect set The Great Pyramids - The Pyramids of Giza- 622 pieces- Recommended age: 6+ (well, depending on how experienced the little builder is)- Very good quality building blocks- 100% compatible with the market leader's clamp building blocks- Easy-to-understand building instructions included- Made in ChinaCaution!Not suitable for children under 3 years of age as small parts may be swallowed. Choking hazard!