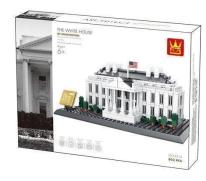

## 4214 - Architect-Set The White House of Washington

## Product Description

Wange 4214 Architect-Set The White House of Washington- 770 pieces- Recommended age: 6+ (well, depending on how experienced the little builder is)- Very high quality building blocks- 100% compatible with the clamping building blocks from the market leader- Easy-to-understand building instructions included- Made in ChinaCaution!Not suitable for children under 3 years of age as small parts may be swallowed. Choking hazard!