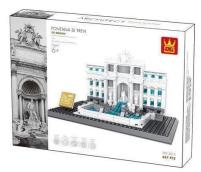

## 4212 - Architect set Fontana di Trevi of Roma Trevi Fountain Rome

Item no.: 391668 shipping weight: 0.60 kg Manufacturer: Wange

## Product Description

Wange 4212 Architect-Set Fontana di Trevi of Roma / Trevi Fountain Rome- 667 pieces- Recommended age: 6+ (well, depending on how experienced the little builder is)- Very high quality building blocks- 100% compatible with the market leader's clamp building blocks- Easy-to-understand building instructions included- Made in ChinaCaution!Not suitable for children under 3 years of age as small parts may be swallowed. Choking hazard!