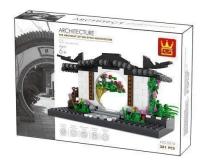

## 3314 - Architecture set Hui Style archway

## Product Description

Wange 3314 Architecture Set Hui Style Archway- 381 pieces- Recommended age: 6+- Very good quality building blocks- 100% compatible with the clamping blocks from market leader- Easy-to-understand building instructions included- Made in ChinaCaution!Not suitable for children under 3 years of age as small parts may be swallowed. Choking hazard!