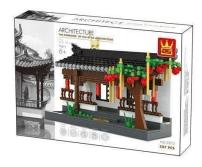

## 3312 - Architecture set Hui Style corridor

## Product Description

Cheek 3312 Architecture Set Hui Style Corridor- 507 pieces- Recommended age: 6+- Very good quality building blocks- 100% compatible with the market leader's clamping building blocks- Easy-to-understand building instructions included- Made in ChinaCaution!Not suitable for children under 3 years of age as small parts may be swallowed. Choking hazard!