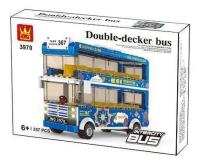

Item no.: 391663 3970 - Blue double-decker bus

Item no.: 391663 shipping weight: 0.30 kg Manufacturer: Wange

## Product Description

Cheek 3970 Blue double-decker busWhat's the best way to explore a new city? Exactly, in this blue Hop On Hop Off bus!- 257 pieces- Very good quality- Easy-to-understand instructions included- 100% compatible with the market leader's clamping bricks- Made in ChinaCaution!Not suitable for children under 3 years of age as small parts can be swallowed. Choking hazard!