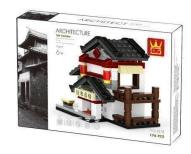

## 2318 - Architecture set Chinese tavern - inn

## Product Description

Cheek 2318 Architecture Set Chinese Tavern - InnThe houses from the Mini-Street series are NOT in minifigure scale!- 176 pieces- Recommended age: 6+- Very good quality bricks- 100% compatible with the market leader's clamping bricks- Easy-to-understand building instructions included- Made in ChinaCaution!Not suitable for children under 3 years of age as small parts may be swallowed. Choking hazard!