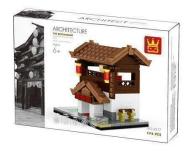

## 2317 - Architecture set Chinese restaurant

## Product Description

Cheek 2317 Architecture Set Chinese RestaurantThe houses from the Mini-Street series are NOT in minifigure scale!- 174 pieces- Recommended age: 6+- Very good quality building bricks- 100% compatible with the market leader's clamping bricks- Easy-to-understand building instructions included- Made in ChinaCaution!Not suitable for children under 3 years of age as small parts may be swallowed. Choking hazard!