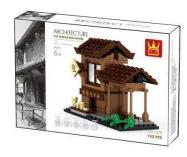

## 2320 - Architecture set "The Stuffed Bun House" Chinese bakery

## Product Description

Cheek 2320 Architecture set "The Stuffed Bun House" Chinese bakeryThe houses from the Mini-Street series are NOT in minifigure scalel-152 Parts- Age recommendation: 6+-Very good quality building bricks- 100% compatible with the market leader's clamp building bricks- Easy-to-understand building instructions included- Made in ChinaWarning!Not suitable for children under 3 years of age as small parts may be swallowed. Choking hazard!