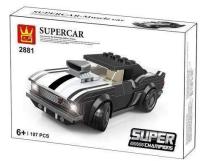

## Item no.: 391658 2881 - SuperChampions BlackWhite Supercar

## Product Description

Wange 2881 SuperChampions Black&White Supercarltem number: 2881GTIN: 6945642828817Manufacturer: WangeWange 2881 SuperChampions Black&White Supercar- 187 pieces- Very good quality- Easy-to-understand instructions included- 100% compatible with the market leader's clamping bricks- Made in ChinaCaution!Not suitable for children under 3 years, as small parts can be swallowed. Choking hazard!