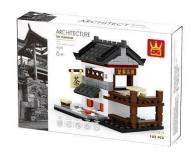

## 2315 - Architecture set Chinese teahouse

## Product Description

Cheek 2315 Architecture Set Chinese TeahouseThe houses from the Mini-Street series are NOT in minifigure scale!- 162 pieces- Recommended age: 6+- Very good quality building blocks- 100% compatible with the market leader's clamping blocks- Easy-to-understand building instructions included- Made in ChinaCaution!Not suitable for children under 3 years of age as small parts may be swallowed. Choking hazard!