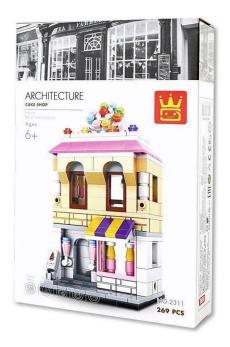

## 2311 - Architecture Set Cake Shop

## Product Description

Cheek 2311 Architecture set Cake ShopEnglish pastry shop from the "Mini-Street" seriesThe houses from the Mini-Street series are NOT in minifigure scale- 269 pieces-Recommended age: 6+- Very good quality building bricks- 100% compatible with the market leader- Easy-to-understand building instructions included- Made in ChinaCaution!Not suitable for children under 3 years of age as small parts can be swallowed. Choking hazard!