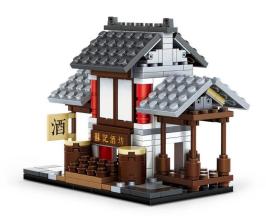

## **Cheek 2319 Architecture set Chinese brewery**

## Product Description

Cheek 2319 Architecture Set Chinese BreweryThe houses from the Mini-Street series are NOT in minifigure scale!- 187 pieces- Recommended age: 6+ - Very good quality bricks-100% compatible with the market leader's clamping bricks- Easy-to-understand building instructions included- Made in ChinaCaution!Not suitable for children under 3 years of age as small parts may be swallowed. Choking hazard!