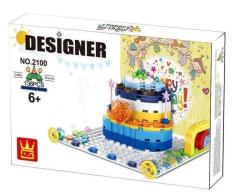

## Item no.: 391646 2100 - Designer Greeting Card "Happy Birthday"

## Product Description

Wange 2100 Designer Greeting Card "Happy Birthday"The birthday card with a difference - to build yourself!- 138 pieces- 1 greeting card to write on- Very high quality bricks- 100% compatible with the market leader's clamping bricks- Easy-to-understand building instructions included- Made in ChinaCaution!Not suitable for children under 3 years of age as small parts may be swallowed. Choking hazard!